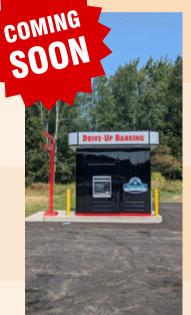

## **NEW ITM!**

PFCU is excited to announce we will soon have an ITM at Klema's Seguins Cheese in Marinette. Stay tuned for an official launch date!