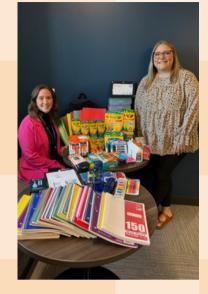

## SCHOOL SUPPLIES DRIVE

PFCU employees donated school supplies to be given to local elementary schools. PFCU gave away two backpacks full of school supplies, which were won by two lucky members.