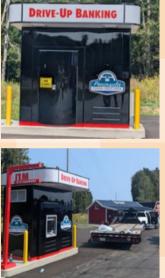

## **NEW ITM!**

PFCU is excited to announce we will soon have an ITM at Klema's Seguins Cheese in Marinette. Stay tuned for an official launch date!